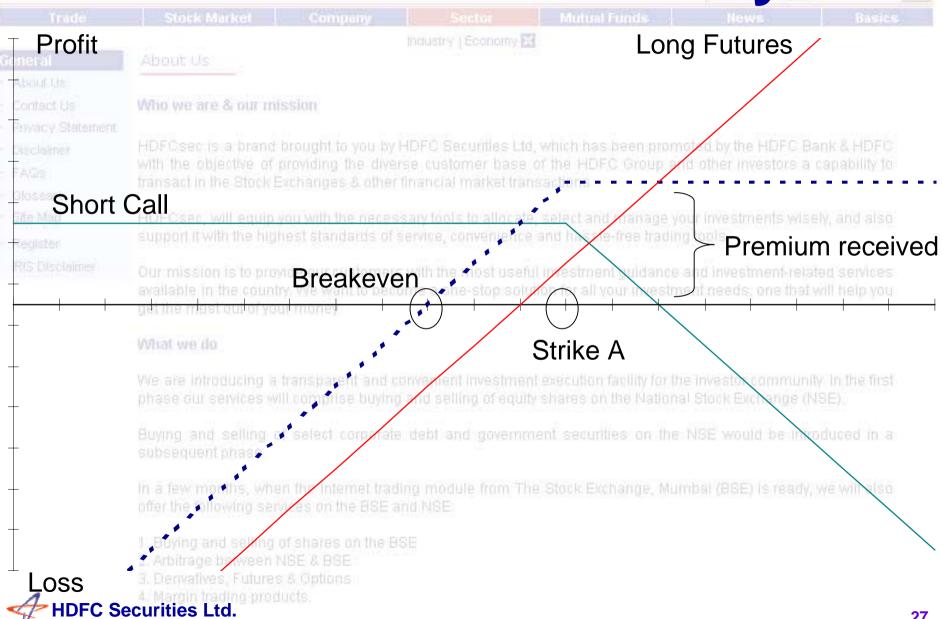

Buy Call wiBhighest standards of service, convenience and hassle-free trading tools.

Our mission is to provide our customers with the most useful investment guidance and investment-related services available in the country. We want to become a one-stop solution for all your investment needs, one that will help you get the most out of your money.

### **Variant**

Sell Ocall services on the Selling of select corporate debt and government securities on the NSE would be introduced in a subsequent phase
 Buying and selling of select corporate debt and government securities on the NSE would be introduced in a subsequent phase
 Buying indicating of select corporate debt and government securities on the NSE would be introduced in a subsequent phase
 Buying indicating of select corporate debt and government securities on the NSE would be introduced in a subsequent phase

Buy Call Bind of shares on the BSE Derivatives, Futures & Options HDFC Securities Ltd.