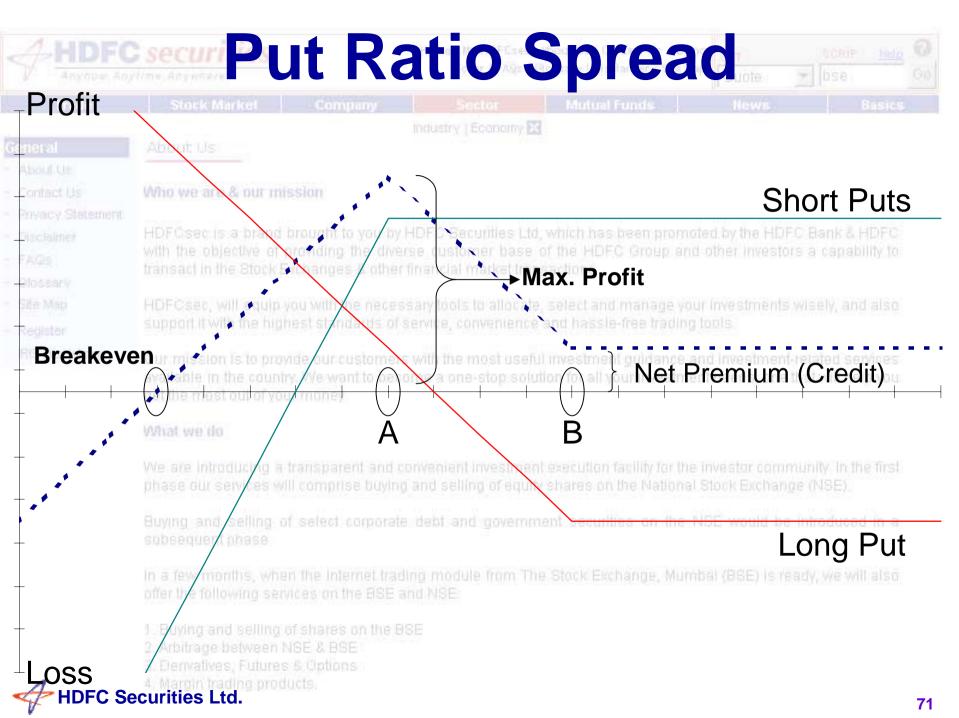

|              |

### Sell 2 Puts A, Buy Call B & Short Futures

phase our services will comprise buying and selling of equity shares on the National Stock Exchange (NSE).

Buying and selling of select corporate debt and government securities on the NSE would be introduced in a subsequent phase

In a few months, when the Internet trading module from The Stock Ekchange, Mumbai (BSE) is ready, we will also offer the following services on the BSE and NSE

Buying and selling of shares on the BSE
 Arbitrage between NSE & BSE
 Derivatives, Futures & Options
 Margin trading products.





| Trade Stock Mark                     | et Company Sector Mutual Funds News Basics                                                                                                                                    |
|--------------------------------------|-------------------------------------------------------------------------------------------------------------------------------------------------------------------------------|
| ntact Us View                        | Comment                                                                                                                                                                       |
| Profit HDFCsec is a with the object  | Unlimited, Increases as the spot price decreases