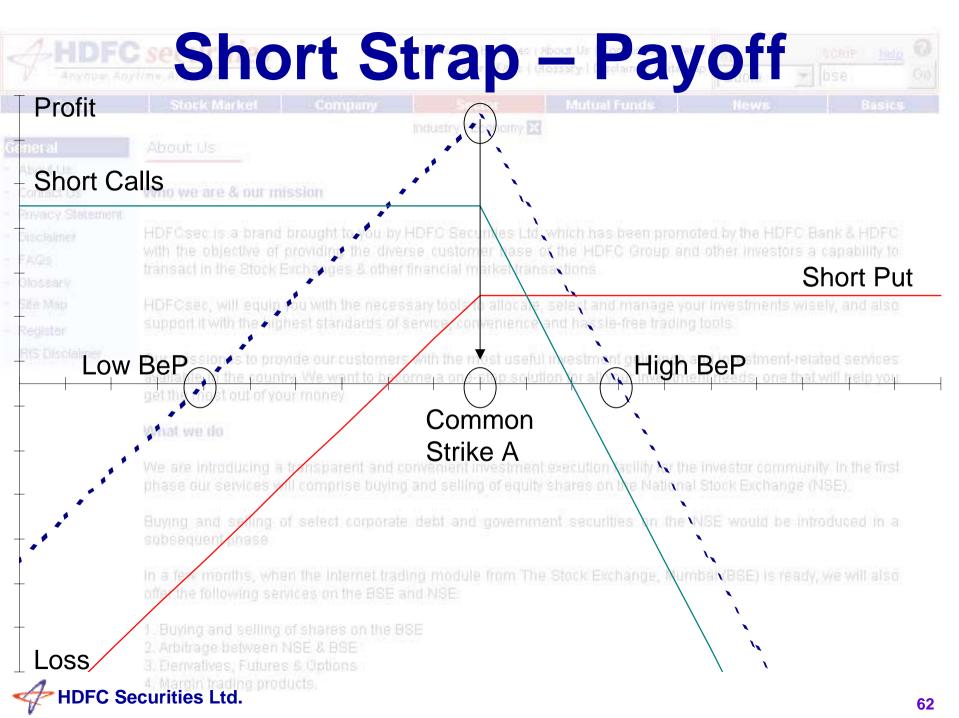

## Short Put Variant – Payoff

| HDFC securiti                                         | esLong Straddle:                                                                                                 |
|-------------------------------------------------------|------------------------------------------------------------------------------------------------------------------|
| e letal View                                          | Comment                                                                                                          |
| Profit Who we are &                                   | <b>Unlimited</b><br>prand brought to you by HDFC Securities Ltd, which has been promoted by the HDFC Bank & HDFC |
| LOSS with the object                                  | Limited to the net premium paid                                                                                  |
| Breakeven                                             | Low BEP = Strike price – net premium<br>High BEP = Strike price + net premium                                    |
| Time Decay                                            | Hurts                                                                                                            |
| Use We are introdu<br>phase our serv<br>Buying and se | Expecting a large breakout, Uncertain about the direction                                                        |
| Volatility                                            | Volatility increase improves the position                                                                        |
| Margin Buying and B                                   | ell No shares on the BSE<br>ween NSE & BSE                                                                       |
| HDFC Securities Ltd.                                  | ag products. 28                                                                                                  |