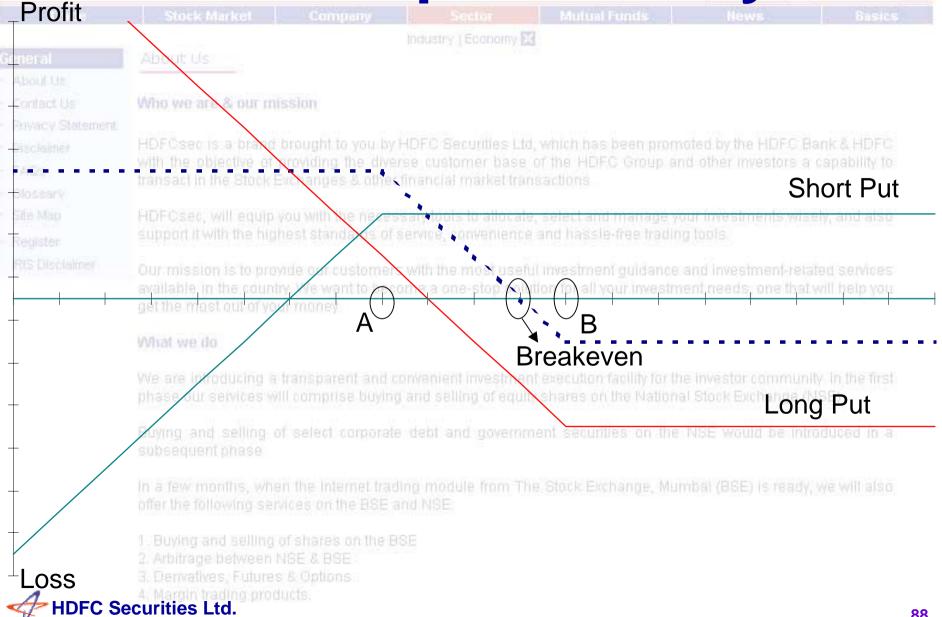

## Short Put Variant – Payoff

| HDFC securiti                                         | esLong Straddle:                                                                                                 |
|-------------------------------------------------------|------------------------------------------------------------------------------------------------------------------|
| e letal View                                          | Comment                                                                                                          |
| Profit Who we are &                                   | <b>Unlimited</b><br>prand brought to you by HDFC Securities Ltd, which has been promoted by the HDFC Bank & HDFC |
| LOSS with the object                                  | Limited to the net premium paid                                                                                  |
| Breakeven                                             | Low BEP = Strike price – net premium<br>High BEP = Strike price + net premium                                    |
| Time Decay                                            | Hurts                                                                                                            |
| Use We are introdu<br>phase our serv<br>Buying and se | Expecting a large breakout, Uncertain about the direction                                                        |
| Volatility                                            | Volatility increase improves the position                                                                        |
| Margin Buying and B                                   | ell No shares on the BSE<br>ween NSE & BSE                                                                       |
| HDFC Securities Ltd.                                  | ag products. 28                                                                                                  |