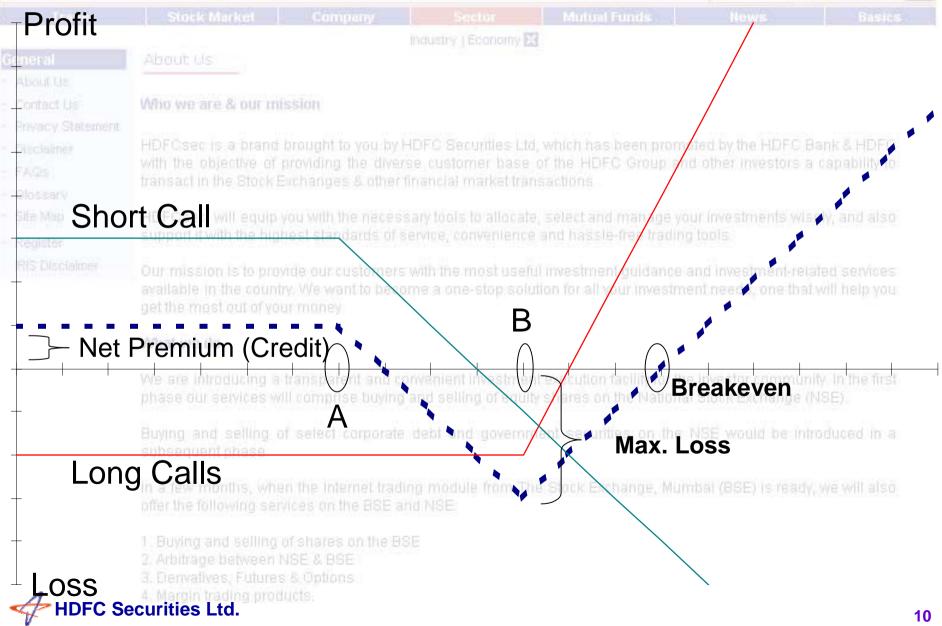

|                                      | Ratio Backspread                                                                                                                                                                      |
|--------------------------------------|---------------------------------------------------------------------------------------------------------------------------------------------------------------------------------------|
| teral<br>bout us View                | Industry   Economy El<br>Our mission                                                                                                                                                  |
| Profit HDFCsec is a                  | Increases as the spot price increases                                                                                                                                                 |
| LOSS HDFCsec, will support it with t | (B – A) + (debit premium) <u>or</u> – (credit premium)                                                                                                                                |
| Breakeven                            | By + Max. Loss e most useful investment guidance and investment-related services country. We want to become a one-stop solution for all your investment needs, one that will help you |
| Time Decay                           | Hurts                                                                                                                                                                                 |
| Use phase dur serv                   | Market is near B and outlook is bullish                                                                                                                                               |
| Volatility                           | Volatility increase helps the position                                                                                                                                                |
| Margin                               | In services on the BSE and NRE.<br>Willing Share's on the BSE<br>ween NSE & BSE                                                                                                       |
|                                      | Futures & Options                                                                                                                                                                     |