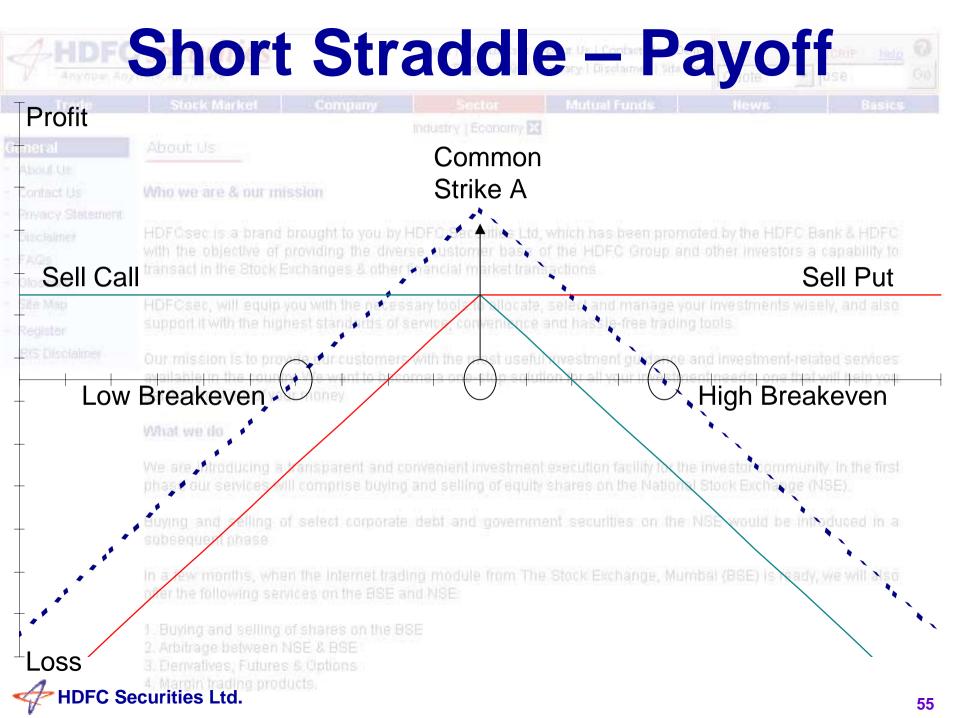

|                                     | ge (NSE).                            |
| • Sell                   | 2 Puts                                                                                            | an mie miterner nach              | nort Fu                               | utures on the                                     |                                     | introduced in a<br>ady, we will also |
|                          | <ol> <li>Buying and selling</li> <li>Arbitrage between I</li> <li>Derivatives, Futures</li> </ol> | of shares on the BSI<br>NGE & BSE |                                       |                                                   |                                     |                                      |

HDFC Securities Ltd.



| eral View: Us                                    | Comment                                                                                                                                                                   |
|--------------------------------------------------|---------------------------------------------------------------------------------------------------------------------------------------------------------------------------|
| Profit Who we are & HDFCsec is a with the object | Limited, Premium – $(B – A)$ , if Call Strike is A<br>Limited to premium, if Call Strike is B                                                                             |
| LOSS HDFCser, will                               | Etock Exchanges & other financial market transactions<br>Unlimited<br>