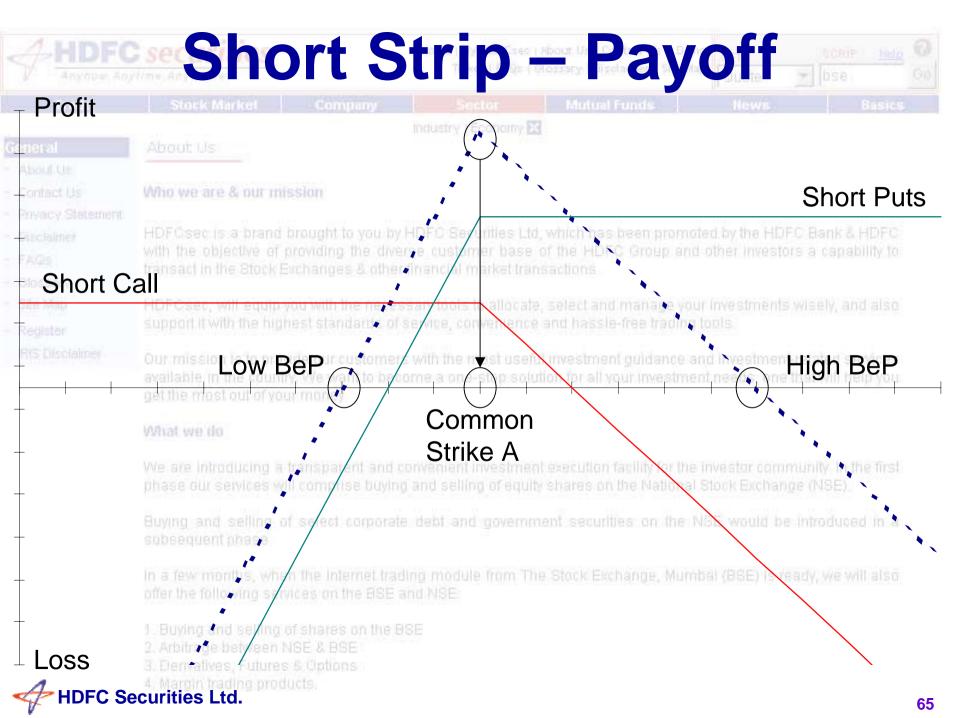

## Short Put Variant – Payoff

| HDFC securiti                                         | esLong Straddle:                                                                                                 |
|-------------------------------------------------------|------------------------------------------------------------------------------------------------------------------|
| e letal View                                          | Comment                                                                                                          |
| Profit Who we are &                                   | <b>Unlimited</b><br>prand brought to you by HDFC Securities Ltd, which has been promoted by the HDFC Bank & HDFC |
| LOSS with the object                                  | Limited to the net premium paid                                                                                  |
| Breakeven                                             | Low BEP = Strike price – net premium<br>High BEP = Strike price + net premium                                    |
| Time Decay                                            | Hurts                                                                                                            |
| Use We are introdu<br>phase our serv<br>Buying and se | Expecting a large breakout, Uncertain about the direction                                                        |
| Volatility                                            | Volatility increase improves the position                                                                        |
| Margin Buying and B                                   | ell No shares on the BSE<br>ween NSE & BSE                                                                       |
| HDFC Securities Ltd.                                  | ag products. 28                                                                                                  |