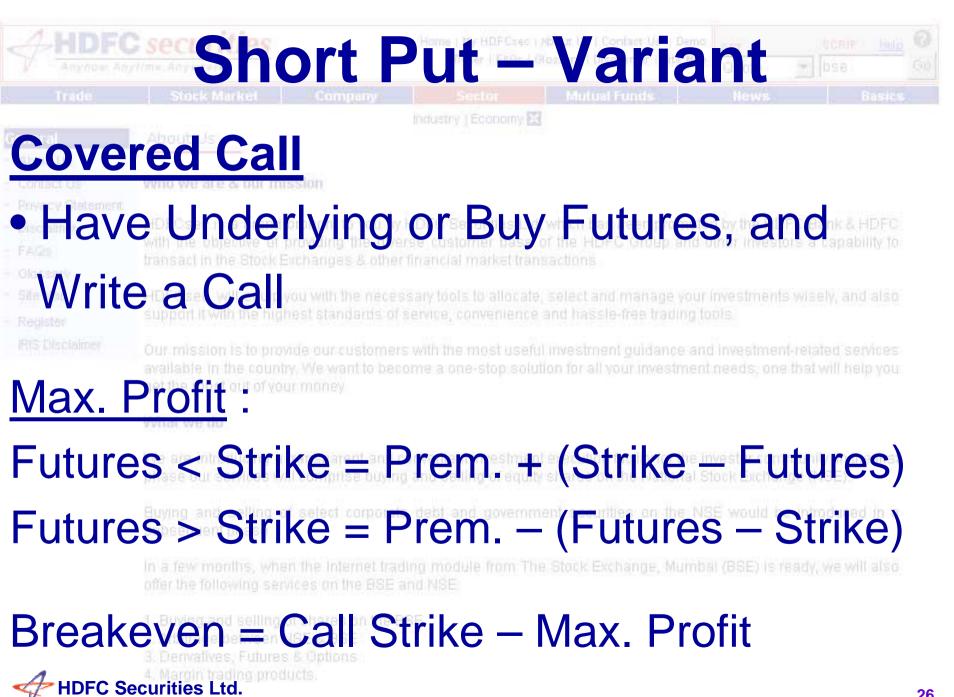

Buy Call wiBhighest standards of service, convenience and hassle-free trading tools.

Our mission is to provide our customers with the most useful investment guidance and investment-related services available in the country. We want to become a one-stop solution for all your investment needs, one that will help you get the most out of your money.

### **Variant**

Sell Ocall services on the Selling of select corporate debt and government securities on the NSE would be introduced in a subsequent phase
 Buying and selling of select corporate debt and government securities on the NSE would be introduced in a subsequent phase
 Buying indicating of select corporate debt and government securities on the NSE would be introduced in a subsequent phase
 Buying indicating of select corporate debt and government securities on the NSE would be introduced in a subsequent phase

Buy Call Bind of shares on the BSE Derivatives, Futures & Options HDFC Securities Ltd.