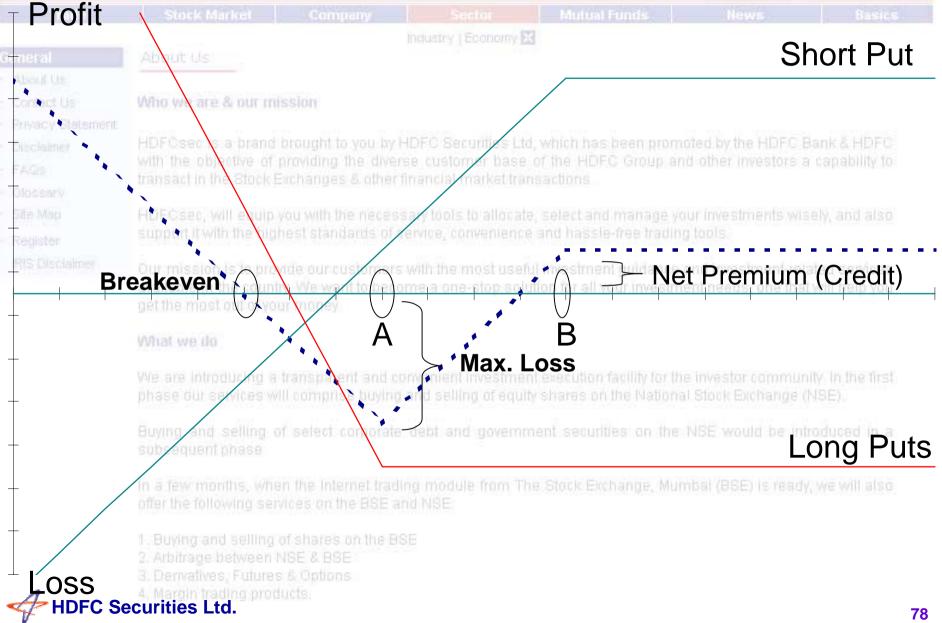

## Short Put Variant – Payoff

| HDFC securiti                                         | esLong Straddle:                                                                                                 |
|-------------------------------------------------------|------------------------------------------------------------------------------------------------------------------|
| e letal View                                          | Comment                                                                                                          |
| Profit Who we are &                                   | <b>Unlimited</b><br>prand brought to you by HDFC Securities Ltd, which has been promoted by the HDFC Bank & HDFC |
| LOSS with the object                                  | Limited to the net premium paid                                                                                  |
| Breakeven                                             | Low BEP = Strike price – net premium<br>High BEP = Strike price + net premium                                    |
| Time Decay                                            | Hurts                                                                                                            |
| Use We are introdu<br>phase our serv<br>Buying and se | Expecting a large breakout, Uncertain about the direction                                                        |
| Volatility                                            | Volatility increase improves the position                                                                        |
| Margin Buying and B                                   | ell No shares on the BSE<br>ween NSE & BSE                                                                       |
| HDFC Securities Ltd.                                  | ag products. 28                                                                                                  |