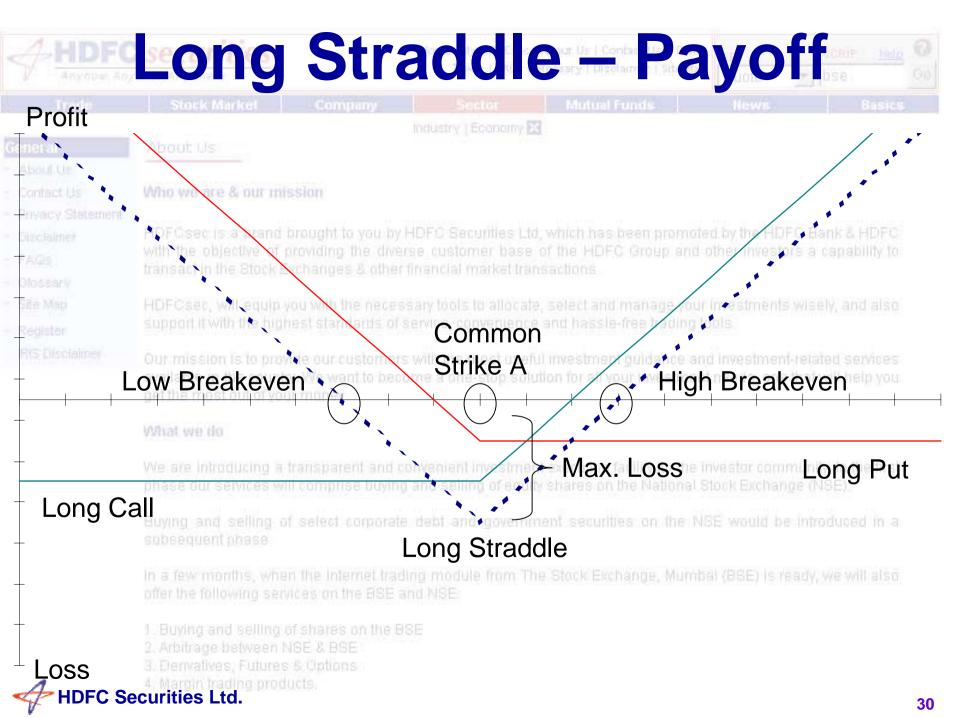

## Short Put Variant – Payoff

| HDFC securiti                                         | esLong Straddle:                                                                                                 |
|-------------------------------------------------------|------------------------------------------------------------------------------------------------------------------|
| e letal View                                          | Comment                                                                                                          |
| Profit Who we are &                                   | <b>Unlimited</b><br>prand brought to you by HDFC Securities Ltd, which has been promoted by the HDFC Bank & HDFC |
| LOSS with the object                                  | Limited to the net premium paid                                                                                  |
| Breakeven                                             | Low BEP = Strike price – net premium<br>High BEP = Strike price + net premium                                    |
| Time Decay                                            | Hurts                                                                                                            |
| Use We are introdu<br>phase our serv<br>Buying and se | Expecting a large breakout, Uncertain about the direction                                                        |
| Volatility                                            | Volatility increase improves the position                                                                        |
| Margin Buying and B                                   | ell No shares on the BSE<br>ween NSE & BSE                                                                       |
| HDFC Securities Ltd.                                  | ag products. 28                                                                                                  |