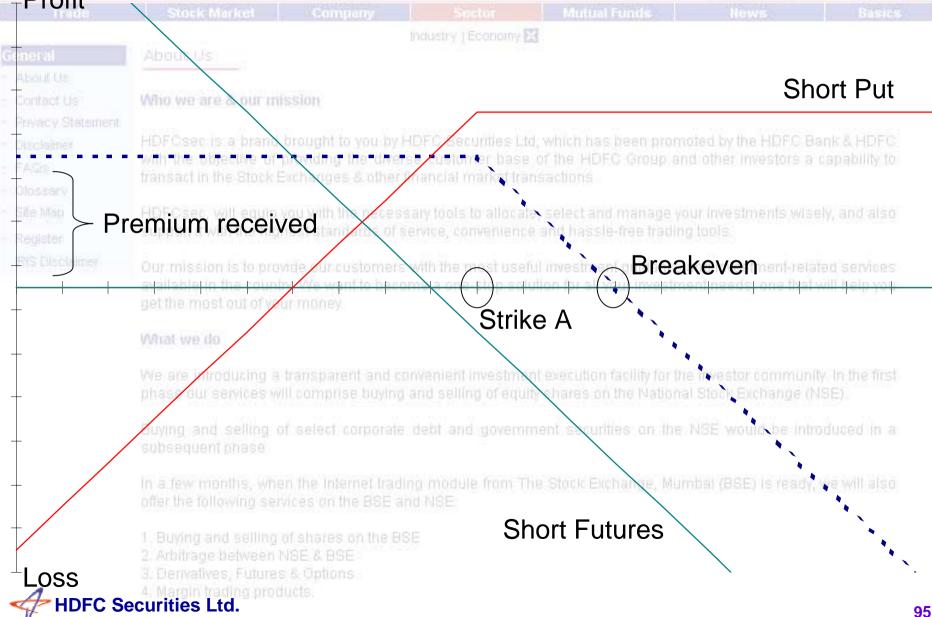

| HDFC securiti                          | es Short Re Pourtainer i Site Map                                                                                                                                           |
|----------------------------------------|-----------------------------------------------------------------------------------------------------------------------------------------------------------------------------|
| Trade Stock Mark                       | Industry   Economy 🔀                                                                                                                                                        |
| ontact Us Viewww.are&                  | ur mission Comment                                                                                                                                                          |
| Profit                                 | Limited to the premium received                                                                                                                                             |
| LOSS HDFCsec, will support it with t   | Unlimited, increases as the spot price decreases                                                                                                                            |
| Breakeven                              | Strike price — Premium stment guidance and Investment-related services country. We want to become a one-stop solution for all your investment needs, one that will help you |
| Time Decay                             | Helps                                                                                                                                                                       |
| Use we are introduced phase our server | Bullish outlook                                                                                                                                                             |
| Volatility                             | Volatility decrease helps the position                                                                                                                                      |
| Margin Buying and B<br>2 Arbitrage bet | g services on the BSE and NSE<br>Illing of shares on the BSE<br>reen NGE & BSE                                                                                              |
|                                        | utures & Options                                                                                                                                                            |